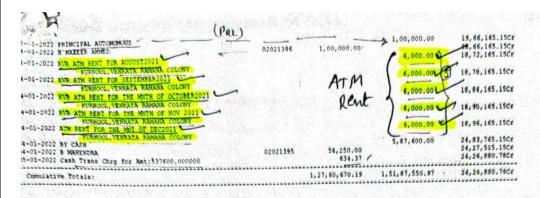

|                                  |  |



02931, powappsrv7, BS674102

PAGE: 1

```
Collecting Bank TAMILNAD MERCANTILE BANK LTD Collecting Branch TAMILNAD MERCANTILE BANK LTD. (03-02-2022 KVR ATM RENT FOR THE MONTH OF JANUARY2022
                                                                                                                                                                                                                                                                                                                         6,000.00